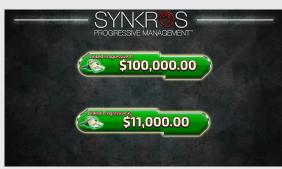

## **MYSTERY PROGRESSIVES**

With Mystery Progressives delivered by SPM, wins are randomly determined by the system. Each mystery bonus level can be configured exclusively to all players, carded players only or to a specific card tier. Mystery Progressive meters also include "must hit by" amounts.