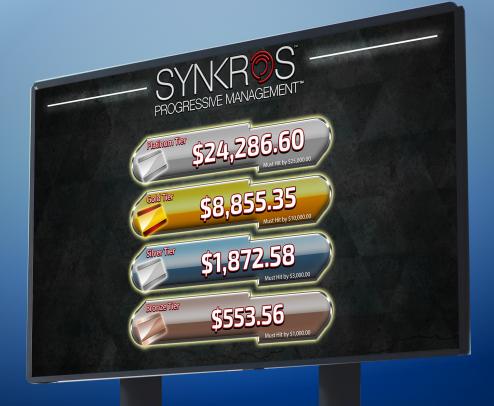

# SYNKR S Progressive Management

# AMP THE EXCITEMENT, AT THE TOUCH OF A DIAL.

SYNKROS® Progressive Management™ gives casinos the power to launch integrated, centralized progressive jackpots, with no additional in-game hardware, no additional network connections, required.



#### AT-GAME DISPLAYS

In addition to SYNKROS sign kit displays, SYNKROS also supports real-time display of SPM at the game machine through the True-Time Display. Players can discover available awards and receive SPM win notifications through the game machine's center LCD player tracking display.



Depiction of SYNKROS sign kit at slot bank

## STANDARD PROGRESSIVES

Casino teams can leverage SPM for standard progressives, managed through traditional EGM pay table progressives. This includes support for linked