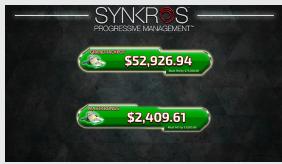

## STANDARD PROGRESSIVES

Casino teams can leverage SPM for standard progressives, managed through traditional EGM pay table progressives. This includes support for linked progressives and floor wide progressive management. Wins are determined by each EGM.