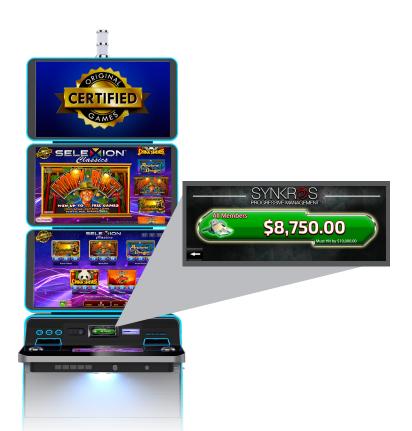

#### AT-GAME DISPLAYS

In addition to SYNKROS sign kit displays, SYNKROS also supports real-time display of SPM at the game machine through the True-Time Display. Players can discover available awards and receive SPM win notifications through the game machine's center LCD player tracking display.

Depiction of SYNKROS sign kit on floorwide media system